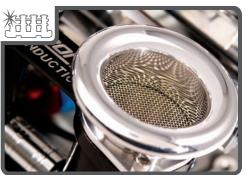

#### **Polished Finish**

Enhance your engine bay even more with mirror-polished induction jewelry. Available for air horns, throttle bodies and the manifold. Creates a truly custom look.