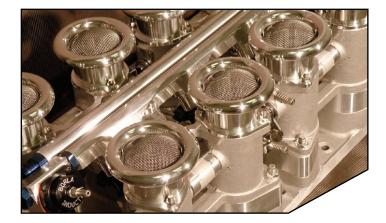

V8 Kit, Ford 302, 100mm Air Horn

In our Ford 302 Throttle Body Kits, the fuel rails and injectors are positioned in the middle of the "V". We cannot stress enough how essential this is for good fuel distribution and superior driveability. Our exclusive Fuel Rail Crossover Fittings easily transfer fuel from one rail to the other despite the proximity of the two rails. BORLA® Induction's billet center linkage assembly is also included, and the vacuum accumulator is cast integrally with the manifold.