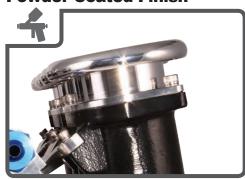

## **Powder-Coated Finish**

Available for throttle bodies, the manifold, or both. Provides striking contrast that shows off the sophisticated components of your BORLA® Induction Throttle Body Kit.