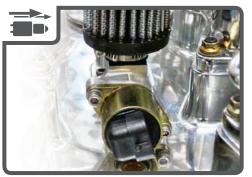

#### **Idle Air Control**

Provides the extra air needed to meet the demands power steering & air conditioning put on your engine. Also increases cold start RPM.