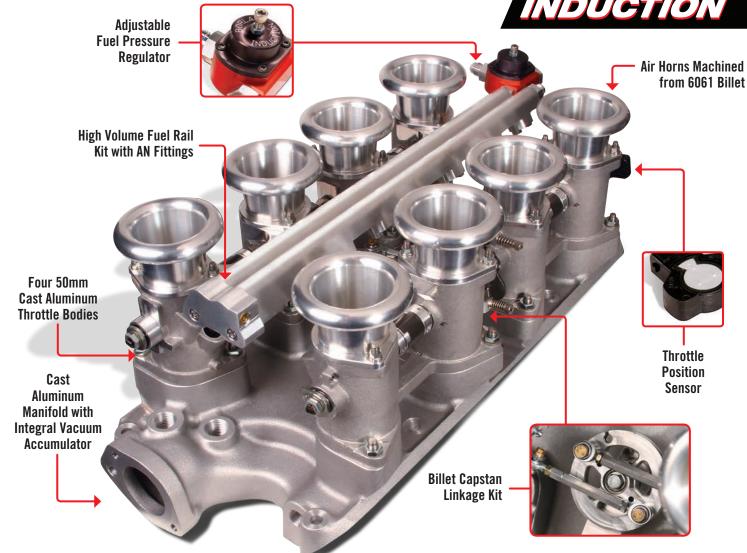

V8 Kit, Ford 302, 100mm Air Horn

In our Ford 302 Throttle Body Kits, the fuel rails and injectors are positioned in the middle of the "V". We cannot stress enough how essential this is for good fuel distribution and superior driveability. Our exclusive Fuel Rail Crossover Fittings easily transfer fuel from one rail to the other despite the proximity of the two rails. BORLA® Induction's billet center linkage assembly is also included, and the vacuum accumulator is cast integrally with the manifold.