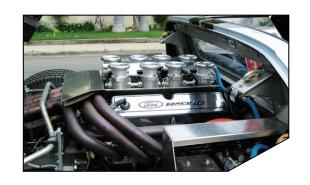

V8 Kit, Ford 302, 100mm Air Horn

In our Ford 302 Throttle Body Kits, the fuel rails and injectors are positioned in the middle of the "V". We cannot stress enough how essential this is for good fuel distribution and superior driveability. Our exclusive Fuel Rail Crossover Fittings easily transfer fuel from one rail to the other despite the proximity of the two rails. BORLA® Induction's billet center linkage assembly is also included, and the vacuum accumulator is cast integrally with the manifold.